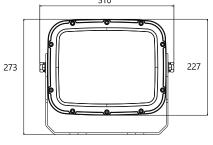

| AC Version AS/NZS 60598.1                                            |          |          |          |
| WARRANTY               | 5 Years                                                              |          |          |          |



# FLOOD MASTER™

HEAVY DUTY LED DC/AC FLOOD LIGHT WIDE FLOOD



#### **DESIGNED FOR**

- LIGHTING TOWERS
- ✓ HEAVY MACHINERY
- ✓ DRAGLINES
- ✓ HYDRAULIC SHOVELS
- ✓ MARINE LIGHTING
- SECURITY LIGHTING
- GENERAL FLOOD LIGHTING

#### **FEATURES**

3MM DURABLE POLYCARBONATE LENS OR TOUGHENED GLASS

304 GRADE STAINLESS LENS CLAMPS

6 BEAM PATTERN OPTIONS



SELF-CLEANING COOLING FINS

ATMOSPHERIC PRESSURE EQUALISING BREATHER

UV RESISTANT POLYESTER POWDER COATING

CUSTOMISABLE POWER CONNECTION OPTIONS

EXTERNAL DRIVER BOX

#### **TECHNICAL DRAWINGS**