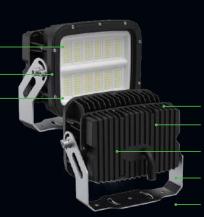

#### **FEATURES**

3MM DURABLE POLYCARBONATE LENS OR TOUGHENED GLASS

304 GRADE STAINLESS LENS CLAMPS

6 BEAM PATTERN OPTIONS

SELF-CLEANING COOLING FINS

ATMOSPHERIC PRESSURE EQUALISING BREATHER

UV RESISTANT POLYESTER POWDER COATING