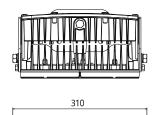

| AC Version AS/NZS 60598.1                                            |          |          |          |
| WARRANTY               | 5 Years                                                              |          |          |          |



# FLOOD MASTER™

HEAVY DUTY LED DC/AC FLOOD LIGHT WIDE FLOOD



#### **DESIGNED FOR**

- LIGHTING TOWERS
- ✓ HEAVY MACHINERY
- ✓ DRAGLINES
- ✓ HYDRAULIC SHOVELS
- ✓ MARINE LIGHTING
- SECURITY LIGHTING
- GENERAL FLOOD LIGHTING

#### **FEATURES**

3MM DURABLE POLYCARBONATE LENS OR TOUGHENED GLASS

304 GRADE STAINLESS LENS CLAMPS

6 BEAM PATTERN OPTIONS



SELF-CLEANING COOLING FINS

ATMOSPHERIC PRESSURE EQUALISING BREATHER

UV RESISTANT POLYESTER POWDER COATING

CUSTOMISABLE POWER CONNECTION OPTIONS

EXTERNAL DRIVER BOX

#### **TECHNICAL DRAWINGS**