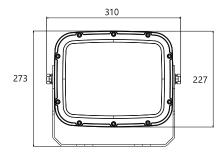

AC Version AS/NZS 60598.1                                            |          |          |          |
| WARRANTY               | 5 Years                                                              |          |          |          |



# FLOOD MASTER™

HEAVY DUTY LED DC/AC FLOOD LIGHT WIDE FLOOD



#### **DESIGNED FOR**

- LIGHTING TOWERS
- ✓ HEAVY MACHINERY
- ✓ DRAGLINES
- ✓ HYDRAULIC SHOVELS
- ✓ MARINE LIGHTING
- SECURITY LIGHTING
- GENERAL FLOOD LIGHTING

#### **FEATURES**

3MM DURABLE POLYCARBONATE LENS OR TOUGHENED GLASS

304 GRADE STAINLESS LENS CLAMPS

6 BEAM PATTERN OPTIONS



SELF-CLEANING COOLING FINS

ATMOSPHERIC PRESSURE EQUALISING BREATHER

UV RESISTANT POLYESTER POWDER COATING

CUSTOMISABLE POWER CONNECTION OPTIONS

EXTERNAL DRIVER BOX

#### **TECHNICAL DRAWINGS**