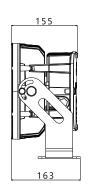

| AC Version AS/NZS 60598.1                                            |          |          |          |
| WARRANTY               | 5 Years                                                              |          |          |          |



# FLOOD MASTER™

HEAVY DUTY LED DC/AC FLOOD LIGHT WIDE FLOOD



#### **DESIGNED FOR**

- LIGHTING TOWERS
- ✓ HEAVY MACHINERY
- ✓ DRAGLINES
- ✓ HYDRAULIC SHOVELS
- ✓ MARINE LIGHTING
- SECURITY LIGHTING
- GENERAL FLOOD LIGHTING

#### **FEATURES**

3MM DURABLE POLYCARBONATE LENS OR TOUGHENED GLASS

304 GRADE STAINLESS LENS CLAMPS

6 BEAM PATTERN OPTIONS



SELF-CLEANING COOLING FINS

ATMOSPHERIC PRESSURE EQUALISING BREATHER

UV RESISTANT POLYESTER POWDER COATING

CUSTOMISABLE POWER CONNECTION OPTIONS

EXTERNAL DRIVER BOX

#### **TECHNICAL DRAWINGS**